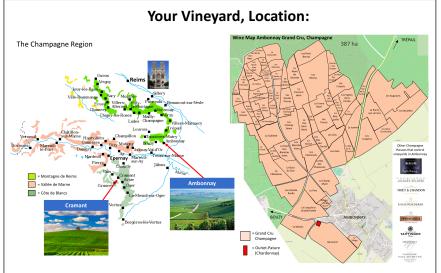

# Ouriet-Pature - Champagne - Grand Cru - Blanc de Blancs - 2024 Delivery

The vineyards for your Champagne are located in Ambonnay in the Montagne de Reims region of Champagne and in Cramant in the Cote de Blancs Region. Both are Grand Cru Villages. One of the plots is just outside their estate in Ambonnay.