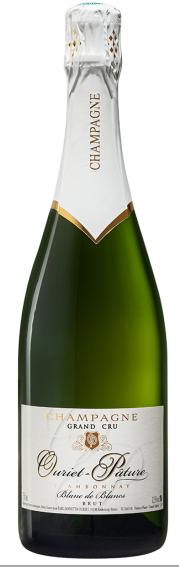

# Ouriet-Pature - Champagne - Grand Cru - Blanc de Blancs - 2024 Delivery

The vineyards for your Champagne are located in Ambonnay in the Montagne de Reims region of Champagne and in Cramant in the Cote de Blancs Region. Both are Grand Cru Villages. One of the plots is just outside their estate in Ambonnay.

## **Description:**

Fresh, pure, elegant. Delicate notes of white flowers, citrus and apples.

Grand Cru Champagne. Blanc de Blancs. 100% Chardonnay.

Perfect for celebrations and as an aperitif, for starters or for seafood, white fish, chicken or soft cheese.