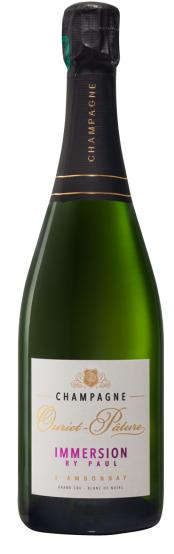

## Technical Sheet

Ouriet-Pature - Champagne - Grand Cru - Blanc de Noirs - 2024 Delivery

Your acreage is located in Ambonnay in the Montagne de Reims region of Champagne. Ambonnay is a Grand Cru Village. Les Crayeres is the main plot for Ouriet-Pature's Grand Cru Blanc de Noirs Champagne, which is 100% Pinot Noir.

## **Description:**

Fresh, pure, elegant. Delicate notes of gingerbread and honey candied fruit.

Grand Cru Champagne. Blanc de Noirs. 100% Pinot Noir.

Perfect for celebrations, as an aperitif, for starters, for charcuterie, seafood, and for many other quality meals.