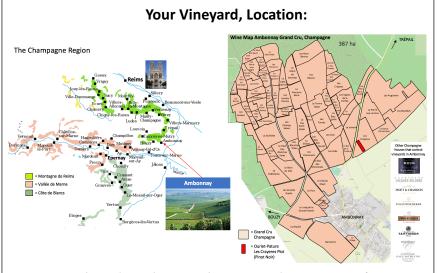

## Technical Sheet

Ouriet-Pature - Champagne - Grand Cru - Blanc de Noirs - 2024 Delivery

Your acreage is located in Ambonnay in the Montagne de Reims region of Champagne. Ambonnay is a Grand Cru Village. Les Crayeres is the main plot for Ouriet-Pature's Grand Cru Blanc de Noirs Champagne, which is 100% Pinot Noir.