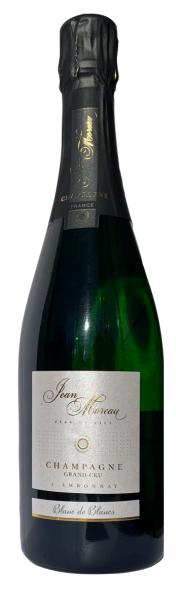

#### **Technical Sheet**

Jean Moreau - Champagne - Grand Cru - Blanc de Blancs - 2024 Delivery

Your acreage is located in Ambonnay, a Grand Cru Village in Champagne, France. Les Beurys is the main plot for this Blanc de Blancs Champagne, which is 100% Chardonnay. South East facing plot with chalky soil ideal for Chardonnay.

# **Description:**

NB! The wine maker is now making a new Blanc de Blancs Champagne - mainly or 100% from 2022 - that will be slightly different from the old described below!

Brilliant gold with green reflections. Fine and persistent foam. Aroma of yellow apple, pear. Hints of candied fruit / honey. Fresh and elegant.

Grand Cru Champagne.
Blanc de Blancs.100% Chardonnay.

Perfect for celebrations, as an aperitif, for starters, for seafood, and for many other quality meals.