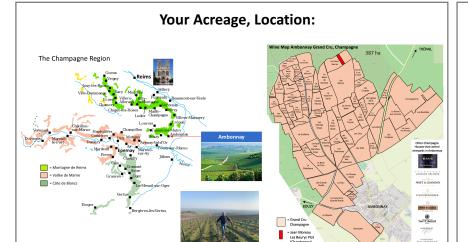

#### **Technical Sheet**

Jean Moreau - Champagne - Grand Cru - Blanc de Blancs - 2024 Delivery

Your acreage is located in Ambonnay, a Grand Cru Village in Champagne, France. Les Beurys is the main plot for this Blanc de Blancs Champagne, which is 100% Chardonnay. South East facing plot with chalky soil ideal for Chardonnay.