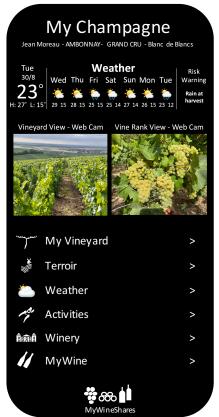

#### App Access:

In the app you will get to know your wine and your wine maker. You can also follow the grape growing and wine making process of your wine. Access to the app will be provided shortly after order confirmation.