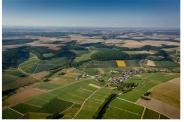

# Your Acreage, Location:

Les Fourneaux 1er Cru - Alain Gautheron Parcelle

= Your acreage (Alain Gautheron Parcelle

Les Fourneaux is located in the village Fleys, 5 km east of the Chablis village. Your acreage (Alain Gautheron's plot) is located in the middle of Les Fourneaux. It has a beautiful southern exposure and a quite steep slope giving it perfect exposure to the sun. It has stony clay soil with Kimmeridgian limestone sub-soil.