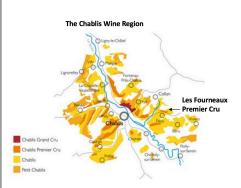

# Your Acreage, Location:

Les Fourneaux 1er Cru - Alain Gautheron Parcelle

= Your acreage (Alain Gautheron Parcelle

Les Fourneaux is located in the village Fleys, 5 km east of the Chablis village. Your acreage (Alain Gautheron's plot) is located in the middle of Les Fourneaux. It has a beautiful southern exposure and a quite steep slope giving it perfect exposure to the sun. It has stony clay soil with Kimmeridgian limestone sub-soil.