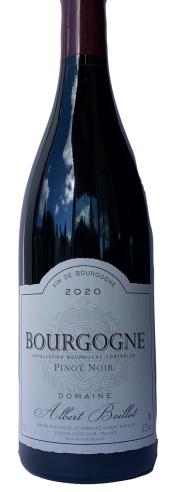

# **Description:**

Bourgogne Pinot Noir. 100% Pinot Noir.

Rudy red, red/dark fruits, round, smooth tannins.

Great entry level wine to start exploring Pinot Noir from Burgundy