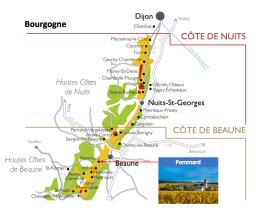

# MyWineShare - Changing how we buy, experience and learn about wine

Technical Sheet Albert Boillot - Bourgogne Pinot Noir - 2023

Your vineyard is located in Pommard, one of the most famous villages for red wine in Bourgogne, France. The acreage is located just outside the border of the Pommard Village appellation. It is right next to the famous Chateau Pommard.