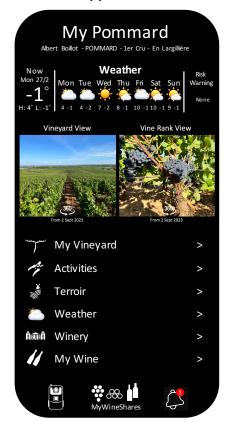

# MyWineShare - Changing how we buy, experience and learn about wine

**Technical Sheet** 

Albert Boillot - Pommard 1er Cru - En Largillière - 2024 delivery (2023 Vintage)

Your acreage is located in Pommard, one of the most famous villages for red wine in Bourgogne, France. The acreage is located in En Largillière, which is a top Premier Cru area. En Largillière is right next to the famous Les Grands Epenots.

### Technology:

This vineyard has a web cam installed, which provides frequent and unique photos from the field and into the app.

## **App Access:**

In the app you will get to know your wine and your wine maker. You can also follow the grape growing and wine making process of your wine. Access to the app will be provided shortly after order confirmation.