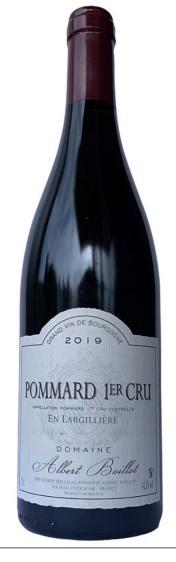

# MyWineShare - Changing how we buy, experience and learn about wine

**Technical Sheet** 

Albert Boillot - Pommard 1er Cru - En Largillière - 2024 delivery (2023 Vintage)

Your acreage is located in Pommard, one of the most famous villages for red wine in Bourgogne, France. The acreage is located in En Largillière, which is a top Premier Cru area. En Largillière is right next to the famous Les Grands Epenots.

# Description:

Pommard 1er Cru - En Largillière 100% Pinot Noir.

Aroma of black cherries, dark fruits. Balanced. Smooth. Good length.