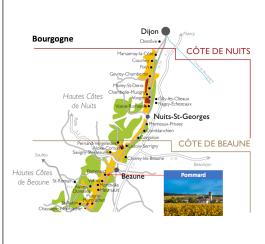

# MyWineShare - Changing how we buy, experience and learn about wine

**Technical Sheet** 

Albert Boillot - Pommard 1er Cru - En Largillière - 2024 delivery (2023 Vintage)

Your acreage is located in Pommard, one of the most famous villages for red wine in Bourgogne, France. The acreage is located in En Largillière, which is a top Premier Cru area. En Largillière is right next to the famous Les Grands Epenots.