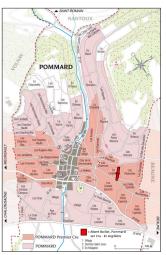

## Your Acreage, Location:

Your acreage is located in Pommard, one of the most famous villages for red wine in Bourgogne, France. The acreage is located in En Largillière, which is a top Premier Cru area. En Largillière is right next to the famous Les Grands Epenots.