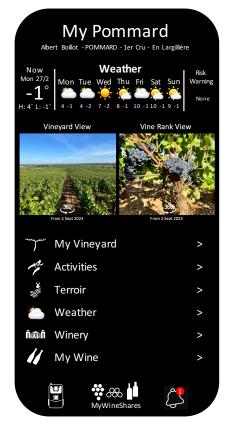

#### Technology:

This vineyard has a web cam installed, which provides frequent and unique photos from the field and into the app.

#### **App Access:**

In the app you will get to know your wine and your wine maker. You can also follow the grape growing and wine making process of your wine. Access to the app will be provided shortly after order confirmation.