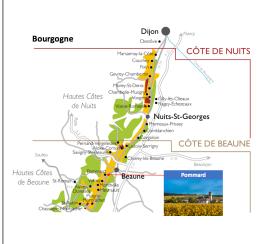

## Your Acreage, Location:

Your acreage is located in Pommard, one of the most famous villages for red wine in Bourgogne, France. The acreage is located in En Largillière, which is a top Premier Cru area. En Largillière is right next to the famous Les Grands Epenots.