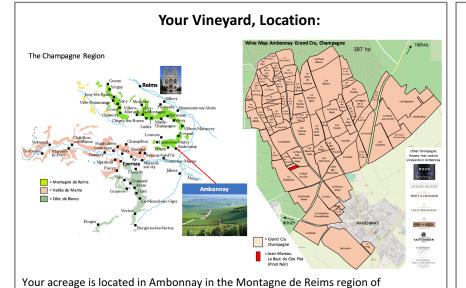

# Your Champagne:

Champagne. Ambonnay is a Grand Cru Village. Le Bout du Clos is the main plot for

Jean Moreau Grand Cru Blanc de Noirs Vintage Champagne, which is 100% Pinot Noir.