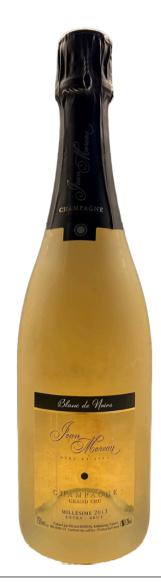

# MyWineShare - Changing how we buy, experience and learn about wine.

Technical Sheet

Jean Moreau - Champagne - Grand Cru - Blanc de Noirs - Vintage

### **Description:**

Powerful nose. Raspberry and quince. Honeyed candied fruit. Full bodied. Lengthy after taste.

Grand Cru Champagne. Blanc de Noirs. Vintage 2014. 100% Pinot Noir.

Perfect for celebrations - as an aperitif with carefully selected side dishes, or for main courses.